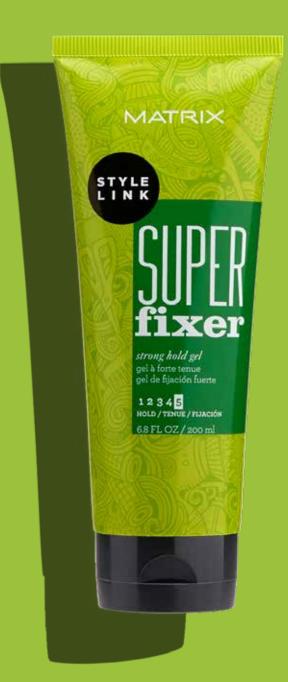

### Super Fixer Strong Hold Gel

Strong hold with no stiffness, no flaking and allows for added structure and shine.

#### How to use

Apply to damp hair for wet looks, on dry hair for maximum hold.

#### **Benefits**

- · Strong hold.
- Superior structure.
- · Clean application.
- · Easy rinse-out.

#### Hold

1 2 3 4 5

#### Ideal hair type

All hair types

Size: 200ml

Shape Switcher Molding Paste

A spreadable molding paste which combines strong hold and grip, with a satin finish.