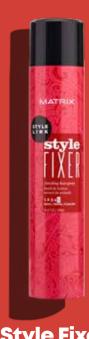

### Style Fixer Finishing Hairspray

Lasting hold and shine with an ultra dry finish.

#### **How to use**

Apply to dry hair. Spray 10-12 inches from hair.

#### **Benefits**

- 24 hour hold.
- · Fast drying leave-in.
- · Humidity and time resistant.
- No helmet effect, no tack, no flaking.
- Shiny finish.

#### Hold

1 2 3 4 (5)

#### Ideal hair type

All hair types

**Size:** 284g