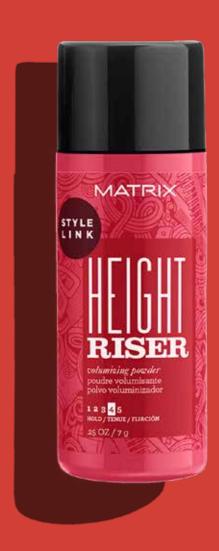

### Height Riser Volumising Powder

Instant volume and separation with shine and adds grip and targets roots, without dulling hair.

#### How to use

Apply to dry hair. Shake or spray 10-12 inches from hair.

#### **Benefits**

- · Flexible grip and texture.
- · Lightweight powder.
- · Targeted application.
- · No dullness.

#### Hold

1 2 3 4 !

#### Ideal hair type

All hair types