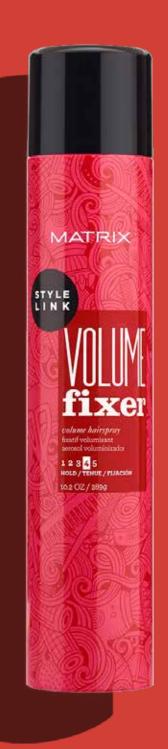

### Volume Fixer Volumising Hairspray

Enhances support to voluminous hair styles with moveable texture and hold.

#### How to use

Apply to dry hair. Spray 10-12 inches from hair, between layers at the base to create volume.

#### **Benefits**

- · 24 hour volume.
- · Fast drying.
- · Does not weigh down the hair.
- · Natural finish.

#### Hold

1 2 3 (4

#### Ideal hair type

All hair types

**Size:** 284g