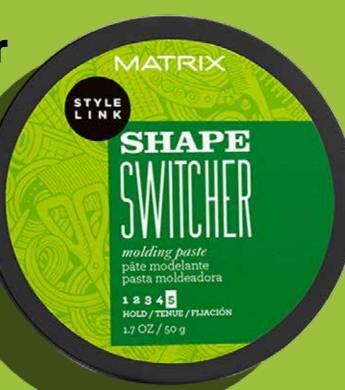

#### Ideal hair type

All hair types

Size: 200ml

Shape Switcher Molding Paste

A spreadable molding paste which combines strong hold and grip, with a satin finish.

#### How to use

Work through damp or dry hair. Add where necessary to support shape.

#### **Benefits**

- · Strong hold.
- · Pliable paste.
- · Lasting grip.

#### Hold

1 2 3 4 5

#### Ideal hair type

All hair types

**Size:** 50g

Matte Definer Beach Clay

Texture and definition without buildup.