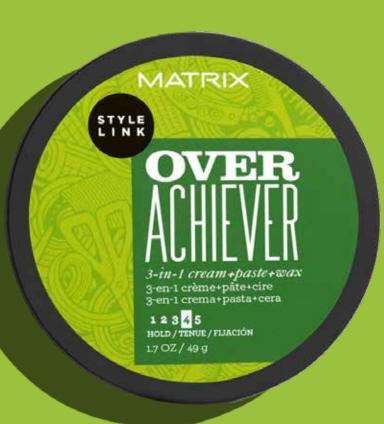

Over Achiever 3-in-1 Cream + Paste + Wax

**Super Fixer Strong Hold Gel** 

**Shape Switcher Molding Paste** 

Matte Definer Beach Clay

Over Achiever 3-in-1 Cream + Paste + Wax

Spreads like a cream, texturizes like a paste, holds like a wax.

#### How to use

Work through damp or dry hair for desired look. Rework throughout the day.

#### **Benefits**

- · Spreads like a cream.
- · Holds like a wax.
- · Texturizes like a paste.
- Never tacky, never sticky.

#### Hold

1 2 3

4) 5

#### Ideal hair type

All hair types

**Size: 238g** 