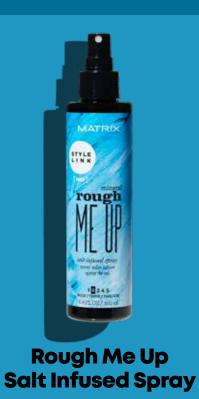

### Rough Me Up Salt Infused Spray

Texture spray enhanced with micro minerals to give lightweight grip and satin finish.

#### How to use

Shake well and spray onto dry or damp hair. Style as desired.

#### **Benefits**

- Non-sticky shape and hold.
- · Lightweight grip.
- Creates beachy touchable waves without crunch.

#### Hold

1 2

3 4 5

#### **Ideal hair type**

All hair types

Size: 200ml