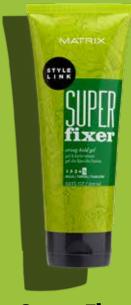

### Super Fixer Strong Hold Gel

Strong hold with no stiffness, no flaking and allows for added structure and shine.

#### How to use

Apply to damp hair for wet looks, on dry hair for maximum hold.

#### **Benefits**

- · Strong hold.
- Superior structure.
- · Clean application.
- · Easy rinse-out.

#### Hold

1 2 3 4 5

#### Ideal hair type

All hair types

Size: 200ml

Shape Switcher Molding Paste

A spreadable molding paste which combines strong hold and grip, with a satin finish.