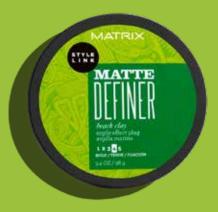

#### Ideal hair type

All hair types

**Size:** 50g

Matte Definer Beach Clay

Texture and definition without buildup.

#### How to use

Rub through hands and work with fingers through dry or damp hair.

#### **Benefits**

- Medium-Strong hold.
- Even distribution, easy rinse-out.
- No build up.

#### Hold

1 2 3 (

#### Ideal hair type

All hair types

**Size:** 98g

Professional styling for all hair types and textures.