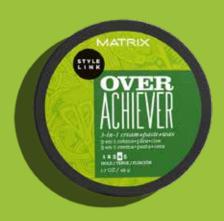

Over Achiever 3-in-1 Cream + Paste + Wax

**Super Fixer Strong Hold Gel** 

**Shape Switcher Molding Paste** 

Matte Definer Beach Clay

Over Achiever 3-in-1 Cream + Paste + Wax

Spreads like a cream, texturizes like a paste, holds like a wax.

#### How to use

Work through damp or dry hair for desired look. Rework throughout the day.

#### **Benefits**

- · Spreads like a cream.
- · Holds like a wax.
- · Texturizes like a paste.
- Never tacky, never sticky.

#### Hold

1 2 3

4) 5

#### Ideal hair type

All hair types

**Size: 238g** 