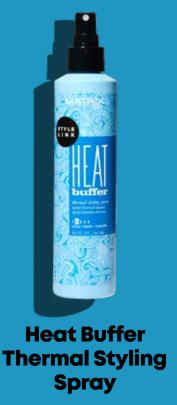

### Heat Buffer Thermal Styling Spray

Heat protecting spray formula ensures your hair has a smooth and shiny finish free from heat damage.

#### How to use

Mist on damp hair. Heat style with extra protection. Can be used on dry hair for protection from heat styling.

#### **Benefits**

- · Heat protection up to 232°C.
- · Lightweight formula.
- · Fine mist.

#### Hold

1 2 3 4 5

#### Ideal hair type

All hair types

Size: 200ml