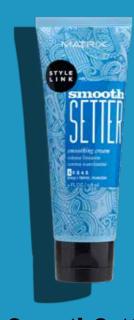

### Smooth Setter Smoothing Cream

Delivers a smooth, satin finish and does not weigh down hair.

#### How to use

Apply evenly through damp hair. Blow Dry.

#### **Benefits**

- · Smoothing with movement.
- · Taming and frizz control.
- · Does not weigh hair down.

#### Hold

1 2 3 4 5

#### **Ideal hair type**

All hair types

Size: 118ml