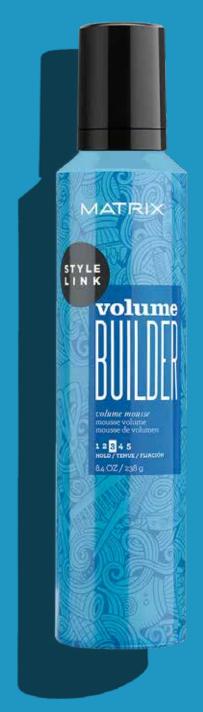

### **Volume Builder Volume Mousse**

Volumizing hair mousse for feather light volume and body.

#### How to use

Apply to clean damp hair. Blow dry.

#### **Benefits**

- · Feather light volume and body.
- · Airy mousse texture.
- · Touchable finish.
- · No crunch, no tackiness.

#### Hold

1 2 3 4 5

#### **Ideal hair type**

All hair types

**Size: 238g** 

Professional styling for all hair types and textures.

3-in-1

Gel

**Paste** 

Clay