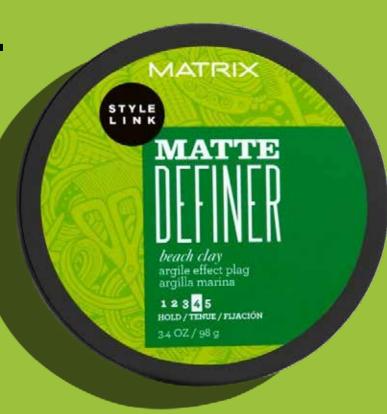

#### Ideal hair type

All hair types

**Size:** 50g

Matte Definer Beach Clay

Texture and definition without buildup.

#### How to use

Rub through hands and work with fingers through dry or damp hair.

#### **Benefits**

- Medium-Strong hold.
- Even distribution, easy rinse-out.
- No build up.

#### Hold

1 2 3 (

#### Ideal hair type

All hair types

**Size:** 98g

Professional styling for all hair types and textures.