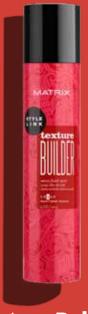

### Texture Builder Messy Finish Spray

Finish and hold with an airy texture that allows targeted action to hold volumpe and windswept looks.

#### How to use

Apply to dry hair. Shake can well and spray 4 to 5 inches away from roots.

#### **Benefits**

- Instant targeted action.
- Unique aerosol diffusion for even application.
- · Adapts to any style.
- · Airy Matte Finish.

#### Hold

1 2 3 4

#### Ideal hair type

All hair types

**Size:** 142g