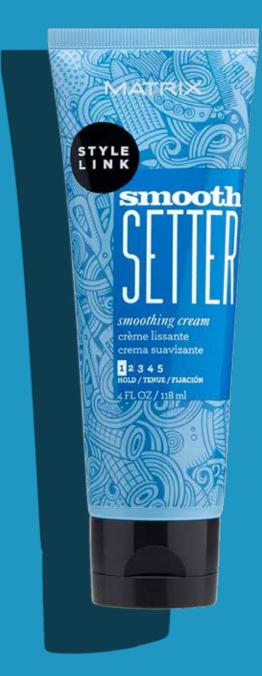

### Smooth Setter Smoothing Cream

Delivers a smooth, satin finish and does not weigh down hair.

#### How to use

Apply evenly through damp hair. Blow Dry.

#### **Benefits**

- · Smoothing with movement.
- · Taming and frizz control.
- · Does not weigh hair down.

#### Hold

1 2 3 4 5

#### **Ideal hair type**

All hair types

Size: 118ml