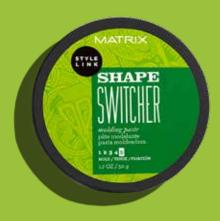

#### Ideal hair type

All hair types

Size: 200ml

Shape Switcher Molding Paste

A spreadable molding paste which combines strong hold and grip, with a satin finish.

#### How to use

Work through damp or dry hair. Add where necessary to support shape.

#### **Benefits**

- · Strong hold.
- · Pliable paste.
- · Lasting grip.

#### Hold

1 2 3 4 5

#### Ideal hair type

All hair types

**Size:** 50g

Matte Definer Beach Clay

Texture and definition without buildup.