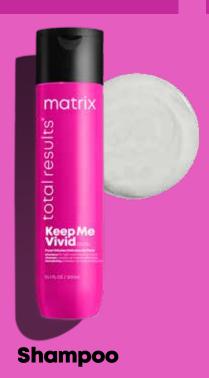

### Shampoo

Gently cleanses to maintain vibrancy of fast fading colours.

#### How to use

Apply to wet hair, lather and rinse well. Follow with **Keep Me Vivid Conditioner.** 

#### **Benefits**

- Helps combat hair colour from fading.
- Protect coloured hair.
- · Sulphate free.

#### **Key ingredients**

Glycerin - adds and maintains moisture

#### Ideal hair type

High maintenance, coloured hair