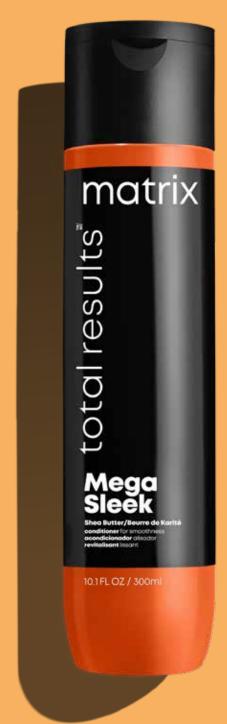

## Mega Sleek

# **Smoothing Conditioner**

Conditions to help control unruly hair and manages frizz.

### How to use

After **Mega Sleek Shampoo**, apply to wet hair. Massage and rinse.

### **Benefits**

- · Nourishes and smooths hair.
- Controls frizz with all-day humidity protection.
- · Cares for colour-treated hair.

### **Key ingredients**

 Shea Butter - provides moisture, while helping to add lustre to hair.

### Ideal hair type

Fizzy, unruly hair