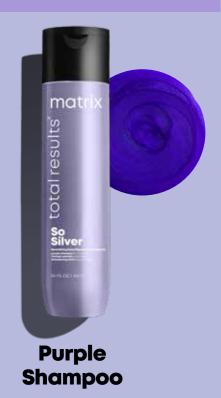

### Purple Shampoo

Correct warm, yellow undertones to give a cool finish.

#### How to use

Wearing suitable gloves, apply to wet hair, lather and rinse well. Leave on for 3-5 minutes before rinsing and follow with **So Silver Conditioner**.

#### **Benefits**

- Uses cool violet tones to correct warmth.
- Illuminates highlights.
- Blends colours on greys and whites.
- · Tones whilst gently cleansing.
- · Customisable toning.

### **Key ingredients**

Colour correcting dyes

### Ideal hair type

Blondes, Silvers & Greys