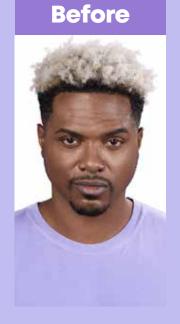

# So Silver

Purple toning haircare to correct unwanted yellow undertones on blonde hair and to enhance silvers and blend greys.

**Users of So Silver love...** 

"it's toning results and nourishing finish."

## So Silver

Neutralises yellow undertones and nourishes blonde hair.

#### Ideal hair type

Blondes, Silvers & Greys

Size: 30ml / 200ml

Before

So Silver

See it to believe it