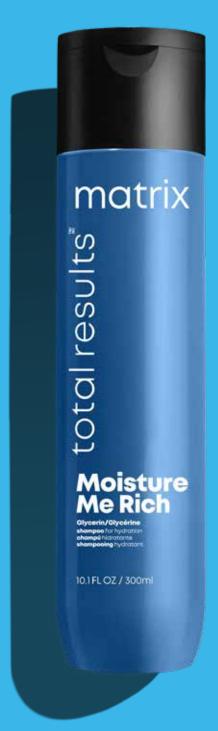

## Hydrating Shampoo

Cleanses to help restore moisture of dry hair.

### How to use

Apply to damp hair, lather and rinse. Follow with **Moisture Me Rich Conditioner**.

### **Benefits**

- Provides soft, replenished, radiant results.
- · Hair is left 4x more moisturised.
- Cares for colour-treated hair.

### **Key ingredients**

 Glycerin - humectant that adds and maintins moisture.

### Ideal hair type

Dry hair