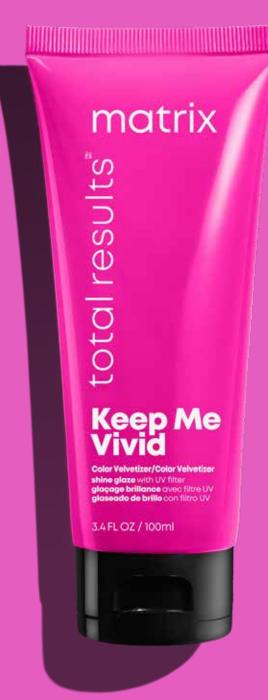

## Keep Me Vivid

### Velvetizer Hair Balm

Seals in hair colour and enhances shine.

### How to use

After using the **Keep Me Vivid Conditioner**, apply to towel dry hair from mid-lengths to ends.
Style as desired.

### **Benefits**

- Long lasting vibrancy for up to 21 washes.
- · Acidity seals the cuticle of hair.
- Colour is 3x more prismatic shine.
- · Heat protection.

### **Key ingredients**

- Glycerin adds and maintains moisture.
- High Acidity for longer lasting colour.

### Ideal hair type

High maintenance, coloured hair

Size: 150ml

Matrix total results

Keep Me
Vivid

See it to believe it