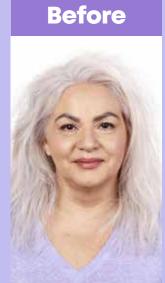

# So Silver

Purple toning haircare to correct unwanted yellow undertones on blonde hair and to enhance silvers and blend greys.

**Users of So Silver love...** 

"it's toning results and nourishing finish."

## So Silver

Neutralises yellow undertones and nourishes blonde hair.

#### Ideal hair type

Blondes, Silvers & Greys

Size: 30ml / 200ml

Before

So Silver

See it to believe it