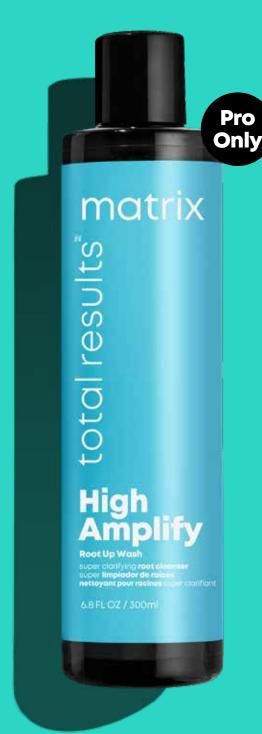

## High Amplify

## Root Up Wash Clarifying Shampoo

Silicone-free, clarifying shampoo that removes the oil and build-up at the root which weighs down fine hair.

### How to use

Once a week, apply to wet hair at the root area. Lather. Rinse well.

- · Deep cleansing.
- · Removes all build-up.
- · Silicone-free.

### **Ideal hair type**

Fine, flat hair