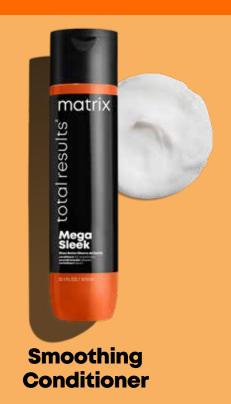

## Mega Sleek

# **Smoothing Conditioner**

Conditions to help control unruly hair and manages frizz.

### How to use

After **Mega Sleek Shampoo**, apply to wet hair. Massage and rinse.

### **Benefits**

- · Nourishes and smooths hair.
- Controls frizz with all-day humidity protection.
- · Cares for colour-treated hair.

### **Key ingredients**

 Shea Butter - provides moisture, while helping to add lustre to hair.

### Ideal hair type

Fizzy, unruly hair