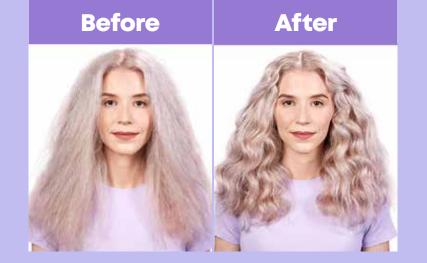

# So Silver

Purple toning haircare to correct unwanted yellow undertones on blonde hair and to enhance silvers and blend greys.

**Users of So Silver love...** 

"it's toning results and nourishing finish."