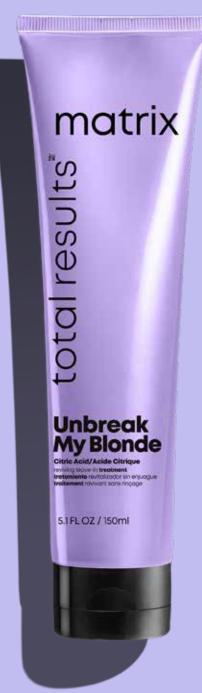

### Leave-In Treatment

Specialy formulated with cirtric acid to reinforce weakened bonds and revive damaged hair.

#### How to use

After using the **Unbreak My Blonde Conditioner**, apply to wet hair and comb through.
Avoid scalp area. Do not rinse.
Style hair as desired.

#### **Benefits**

- 3x stronger hair.
- Highly conditioning yet lightweight formula.
- Revives all hair types & textures from chemical damage.
- Hair is left soft, shiny and stronger.

### **Key ingredients**

· Citric Acid - strengthens hair

#### Ideal hair type

Damaged lightened hair

Size: 150ml

Unbreak
My Blonde

See it to believe it