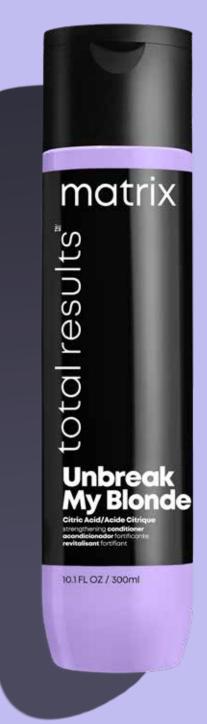

# **Strengthening Conditioner**

Specially formulated with cirtric acid to reinforce weakened bonds and revive damaged hair.

#### How to use

After using the **Unbreak My Blonde Shampoo**, apply to wet hair. Massage and rinse. Follow with **Unbreak My Blonde Leave**In **Treatment**.

#### **Benefits**

- 3x stronger hair.
- · Nourishes and softens hair.
- Reinforces weakened bonds to prevent breakage.

### **Key ingredients**

Citric Acid - strengthens hair

#### Ideal hair type

Damaged lightened hair