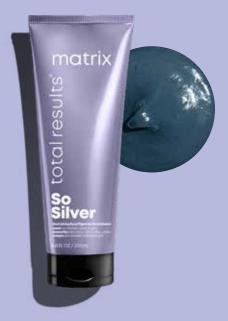

### So Silver

### Neutralising Mask

Highly pigmented purple formula to correct yellow undertones whilst protecting fragile hair.

#### How to use

After using **So Silver Shampoo**, wearing suitable gloves, apply to wet hair and comb through for even distribution. Avoid scalp area and leave for 5-10 minutes, depending on desired neutralising effect. Rinse. Do not use in combination with **So Silver Conditioner**.

#### **Benefits**

- Highly concentrated dyes to correct unwanted undertones.
- · Customisable toning.
- Deep conditioning treatment to restore strength to colour-treated hair.
- Imparts glossy shine to hair.

### **Key ingredients**

Colour correcting dyes

#### Ideal hair type

Blondes, Silvers & Greys

Size: 30ml / 200ml

Before

So Silver

See it to believe it