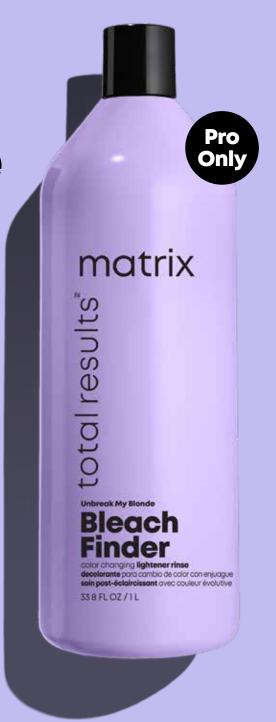

### Bleach Finder Shampoo

Bleach Finder Color Changing Lightener Rinse, infused with citric acid, balances pH and lights up pink when lightener is still in the hair, letting you know you need to rinse again.

#### How to use

After a lightening treatment, apply **Bleach Finder Color Changing Lightener Rinse** to
hair and work into a lather. The Bleach Finder
formula will turn from yellow to pink if lightener
particles are detected. Continue to lather
and rinse until the formula remains yellow
with no pink in sight. All yellow - ready to rinse
and tone! Still seeing pink - shampoo again!

#### **Benefits**

- Smart cleansing formula targets
   & removes lightener particles.
- Yellow formula turns pink when exposed to lightener.
- · Balances the pH of hair.
- Ensures even stubborn lightener is rinsed out for a more beautiful and even blonde.

#### **Key ingredients**

- · Citric Acid strengthens hair
- Smart Technology which identifies bleach in hair

#### Ideal hair type

Damaged lightened hair

**Size: 1000ml** 