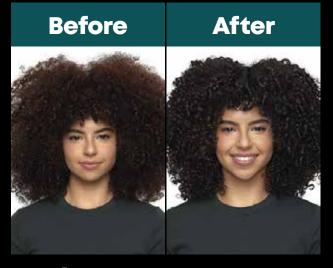

# Mega Sleek

Reduces frizz in coarse, unruly hair types.

Users of Mega Sleek love...
"makes frizz less noticeable and smooths hair."

# Mega Sleek

Reduces frizz and provides humidity protection for coarse, unruly hair types.