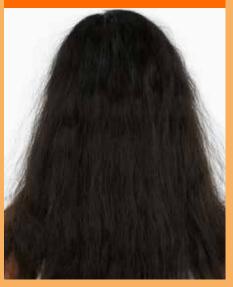

# Mega Sleek

Reduces frizz in coarse, unruly hair types.

Users of Mega Sleek love...
"makes frizz less noticeable and smooths hair."

# Mega Sleek

See it to believe it