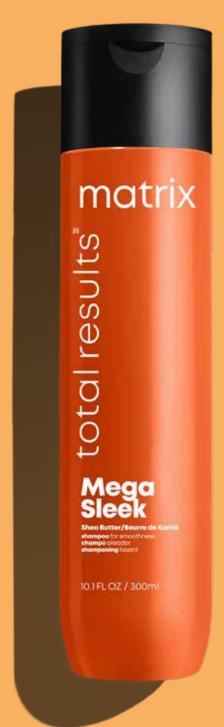

## Mega Sleek

### Smoothing Shampoo

Cleanses to help control unruly hair and manages frizz.

### How to use

Apply to damp hair. Lather. Rinse. Follow with **Mega Sleek Conditioner.** 

### **Benefits**

- · Cleanses and moisturises hair.
- Helps repair damage.
- Smooths and controls frizz with all-day humidity protection.
- · Cares for colour-treated hair.

### **Key ingredients**

 Shea Butter - provides moisture, while helping to add lustre to hair.

### Ideal hair type

Fizzy, unruly hair