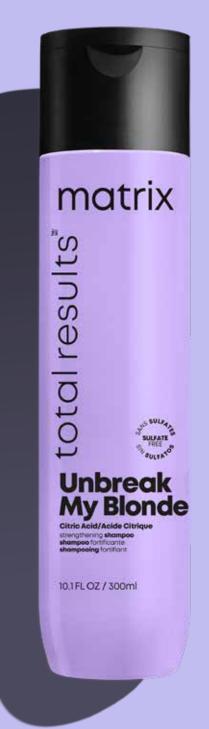

### Strengthening Shampoo

Specially formulated with cirtric acid to reinforce weakened bonds and revive damaged hair.

#### How to use

After using the **Unbreak MyBlonde Bleach Finder,** apply and distribute evenly through wet hair. Massage and Rinse. Follow with **Unbreak My Blonde Conditioner.** 

#### **Benefits**

- 3x stronger hair.\*
- · Sulphate free.
- Cleanses whilst protecting sensitive hair.
- Revives all types of hair from chemical damage.
- \* When using full system 6 times.

### **Key ingredients**

Citric Acid - strengthens hair

#### Ideal hair type

Damaged lightened hair