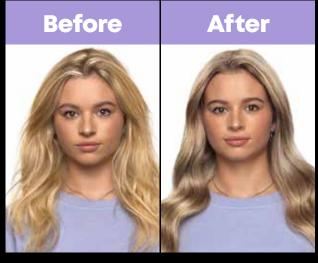

# So Silver

Purple toning haircare to correct unwanted yellow undertones on blonde hair and to enhance silvers and blend greys.

**Users of So Silver love...** 

"it's toning results and nourishing finish."

## So Silver

Neutralises yellow undertones and nourishes blonde hair.