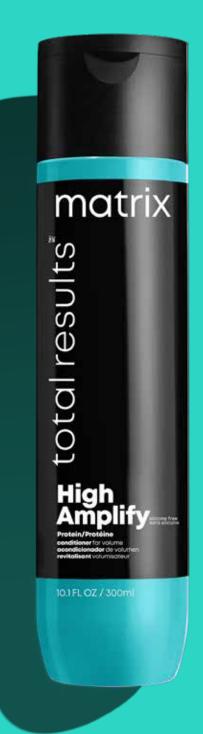

# High Amplify

# **Volumising Conditioner**

A lightweight formula which conditions the hair while boosting the structure of fine, limp hair

### How to use

After using the **High Amplify Shampoo**, apply to wet hair. Massage and rinse.

### **Benefits**

- Long-lasting volume.
- Silicone-free and lightweight formula.
- Suitable for colour-treated hair.

### **Key ingredients**

- · Protein strengthens limp hair.
- Panthenol helps thicken hair.

### Ideal hair type

Fine, flat hair