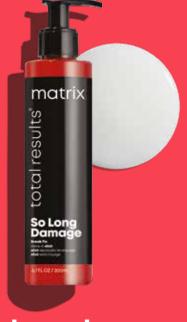

## So Long Damage

# Leave-In Elixer

Repair damage for totally strong hair with less breakage.

### How to use

After using the **So Long Damage Conditioner**, apply to towel dried hair. Style as desired.

### **Benefits**

- Fiber reconstruction to help repair damage.
- · Prevents breakage.
- Instantly resurfaces brittle strands, as it recharges healthy shine.

### **Key ingredients**

 Cermaide - helps to boost the strength of damaged hair.

### Ideal hair type

Damaged hair

Size: 200ml