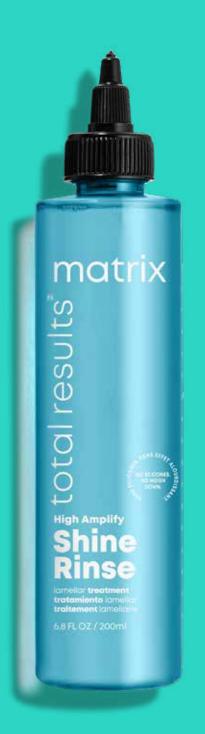

# High Amplify

### Shine Rinse Lamellar Treatment

Lamellar water acts as a shine boost for hair.

### How to use

After cleansing hair with the **High Amplify Shampoo**, gently squeeze out excess water but do not towel dry. Apply lamellar treatment in zig-zag motion 1-2 tick mark amounts on side of bottle, depending on length of hair. Lather and wait 8 seconds. Rinse well.

### **Benefits**

- · Adds shine in 8 seconds!
- · Silicone free.
- Can be used as an alternative to conditioner.

### **Key ingredients**

· Lamellar Water - adds shine.

### Ideal hair type

Fine, flat hair

Size: 200ml