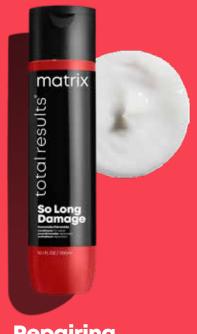

## So Long Damage

### Repairing Conditioner

Conditions toad shine and help reduce breakage.

### How to use

After using the **So Long Damage Shampoo**, apply to wet hair.
Massage and rinse.

### **Benefits**

- Conditions and detangles while restructuring and adding strength.
- · Rich, creamy texture.
- · Cares for colour-treated hair.

### **Key ingredients**

 Cermaide - helps to boost the strength of damaged hair.

### Ideal hair type

Damaged hair