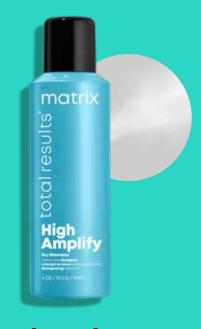

# High Amplify

## Micro-Fine Dry Shampoo

Works to absorb oil and not weigh down fine hair.

### How to use

After using the **High Amplify System**, Hold 8-10 inches from head. Spray in short bursts to absorb oil and revive volume.

### **Benefits**

- Absorbs oil, refreshes hair & prolongs volume.
- · Clean, lightweight formula.
- Suitable for colour-treated hair.

### **Key ingredients**

 Styling Polymers - gives hold without weighing the hair down.

### Ideal hair type

Fine, flat hair

**Size: 250g** 

**Before** 

Before

matrix total results