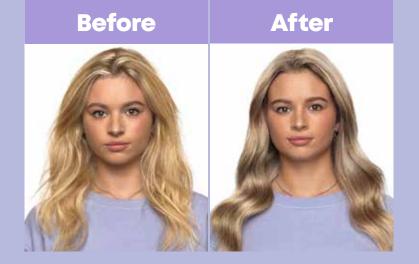

# So Silver

Purple toning haircare to correct unwanted yellow undertones on blonde hair and to enhance silvers and blend greys.

**Users of So Silver love...** 

"it's toning results and nourishing finish."

## So Silver

Neutralises yellow undertones and nourishes blonde hair.