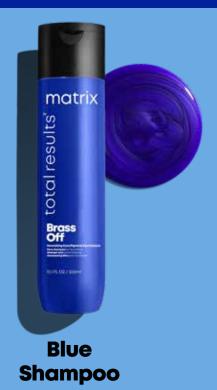

### **Blue Shampoo**

Correct brassy undertones and gives a cool finish.

#### How to use

Wearing suitable gloves, apply to wet hair, lather and rinse well. Leave on 3-5 minutes before rinsing and follow with **Brass Off Conditioner.** 

#### **Benefits**

- High concentration of blue dyes to correct unwanted brassy tones.
- · Protect colour.
- Up to 10x less breakage.