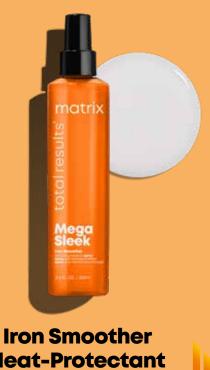

## Mega Sleek

## Iron Smoother Heat-Protectant Spray

Rebalances the natural pH of hair and nourishes each strand.

#### How to use

After **Mega Sleek Conditioner**, Section by section, spray evenly over dry hair and flat iron from roots to ends to finish.

### **Benefits**

- · Locks out humidity.
- Leaves hair softer & smoother without adding weight.
- · Maximises shine.
- Provides against high heat damage up to 205°C.

### **Key ingredients**

 Dual Styling Polymers - provide strong control and hold for smooth definition.

### Ideal hair type

Fizzy, unruly hair

Size: 250ml

matrix total results