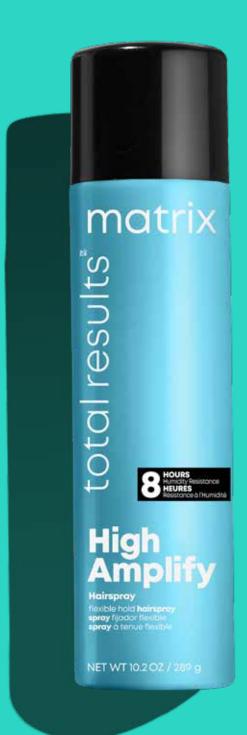

## Flexible Hold Hairspray

Creates all over volume and shine.

### How to use

After using the **High Amplify System**. For added body, volume and texture: On dry hair, lightly mist and finger rake for a full-bodied finished style. For finished looks: on dry hair lightly mist all over.

### **Benefits**

- Fast-drying, ultra-fine mist.
- · Leaves hair static-free.
- · All-day humidity resistant.
- Provides great root.

### **Key ingredients**

 Styling Polymers - gives hold without weighing the hair down.

### Ideal hair type

Fine, flat hair

**Size: 250g** 