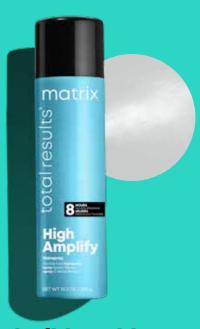

# High Amplify

## Micro-Fine Dry Shampoo

Works to absorb oil and not weigh down fine hair.

### How to use

After using the **High Amplify System**, Hold 8-10 inches from head. Spray in short bursts to absorb oil and revive volume.

### **Benefits**

- Absorbs oil, refreshes hair & prolongs volume.
- · Clean, lightweight formula.
- Suitable for colour-treated hair.

### **Key ingredients**

 Styling Polymers - gives hold without weighing the hair down.

### Ideal hair type

Fine, flat hair

**Size: 250g** 

**Before** 

Before

matrix total results