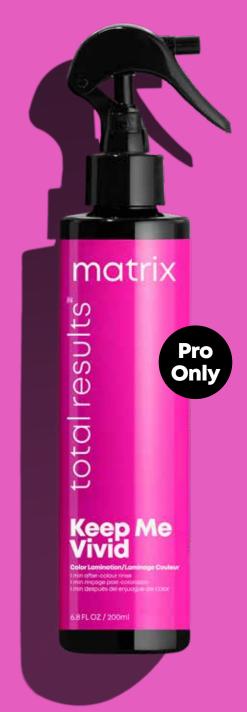

## Keep Me Vivid

# **Lamination Spray**

Rebalances the natural pH of hair and nourishes each strand.

### How to use

After using the **Keep Me Vivid Conditioner**, apply to wet hair.

Do not rinse. Follow with **Keep Me Vivid Color Velvitizer**.

### **Benefits**

- Formula's acidity helps make each strand of hair brighter by smoothing the outer cuticle.
- Helps maintains colours vibrancy.
- · Nourishes each strand of hair.

### **Key ingredients**

- Glycerin adds and maintains moisture.
- High Acidity for longer lasting colour.

### Ideal hair type

High maintenance, coloured hair