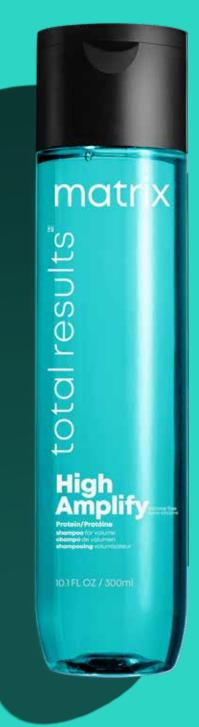

# High Amplify

# Volumising Shampoo

A lightweight formula which cleanses the hair while boosting the structure of fine, limp hair

### How to use

Apply to wet hair, lather and rinse well. Follow with **High Amplify Conditioner.** 

### **Benefits**

- Long-lasting volume.
- Instant body all over for thicker looking hair.
- Suitable for colour-treated hair.

### **Key ingredients**

- · Protein strengthens limp hair.
- Panthenol helps thicken hair.

### Ideal hair type

Fine, flat hair