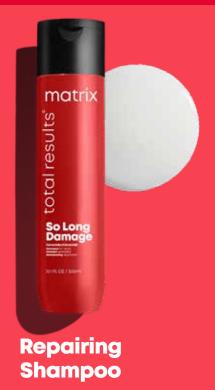

## So Long Damage

## Repairing Shampoo

Cleanses to boost strength and help reduce breakage.

#### How to use

Apply to wet hair. Lather and rinse. Follow with **So Long Damage Conditioner**.

### **Benefits**

- Moisturises intensely without weighing down hair.
- Brightens shine.
- · Cares for colour-treated hair.

### **Key ingredients**

 Cermaide - helps to boost the strength of damaged hair.

### Ideal hair type

Damaged hair