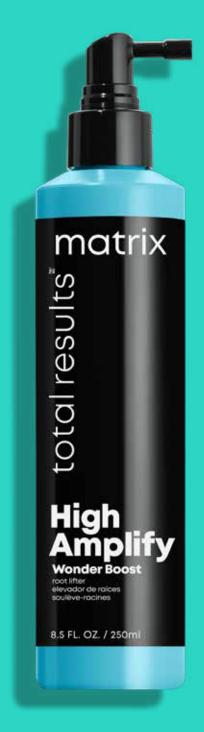

# High Amplify

### Wonder Boost Root Lifter

Targeted applicator for extreme root volume or all over volume.

### How to use

After using the **High Amplify System**, apply on damp or dry hair, direct nozzle applicator close to the scalp or all over.
Style as desired.

### **Benefits**

- · Long lasting, full volume boost.
- Nozzle allows for targeted application.
- · Light weight formula.
- Non-sticky.

### **Key ingredients**

Protein - strengthens limp hair.

### Ideal hair type

Fine, flat hair

Size: 250ml