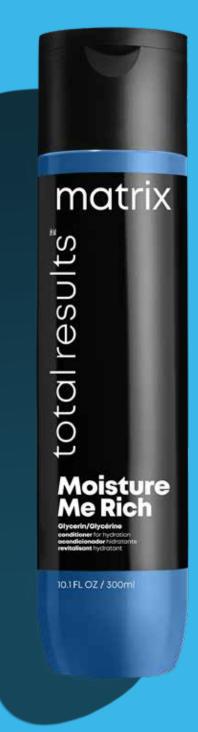

# **Hydrating Conditioner**

Conditions to help restore moisture of dry hair.

### How to use

After using the **Moisture Me Rich Shampoo**, apply to wet hair. Massage and rinse.

### **Benefits**

- Conditions, layer by layer, for instant softness.
- Provides shine and manageability.
- · Cares for colour-treated hair.

### **Key ingredients**

- Glycerin humectant that adds and maintins moisture.
- Apricot Oil lightly penetrates layers of hair to condition.

### Ideal hair type

Dry hair

**After** 

matrix total results

Moisture **Me Rich** 

See it to believe it