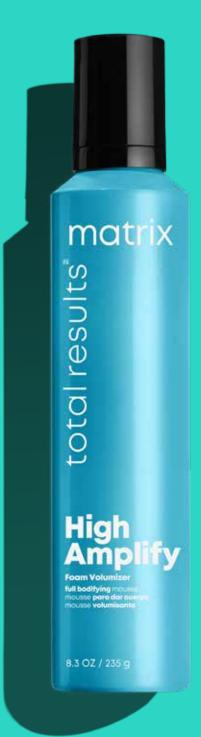

# High Amplify

## Foam Volumizer Bodifying Mousse

Provides body, lift and support to give fine hair touchable thickness.

### How to use

After using the **High Amplify System**, apply a golf-ball size amount to towel-dried hair, working evenly from roots to ends. Style as desired.

### **Benefits**

- · Strong, long lasting results.
- Lightweight whip adds conditioning shine.
- All over volume.

### **Key ingredients**

 Styling Polymers - coats the hair and gives hold without weighing the hair down.

### Ideal hair type

Fine, flat hair

**Size: 250g** 