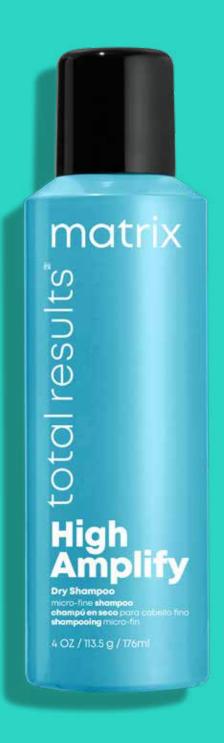

## Micro-Fine Dry Shampoo

Works to absorb oil and not weigh down fine hair.

### How to use

After using the **High Amplify System**, Hold 8-10 inches from head. Spray in short bursts to absorb oil and revive volume.

### **Benefits**

- Absorbs oil, refreshes hair & prolongs volume.
- · Clean, lightweight formula.
- Suitable for colour-treated hair.

### **Key ingredients**

 Styling Polymers - gives hold without weighing the hair down.

### Ideal hair type

Fine, flat hair

**Size: 250g** 

**Before** 

Before

matrix total results