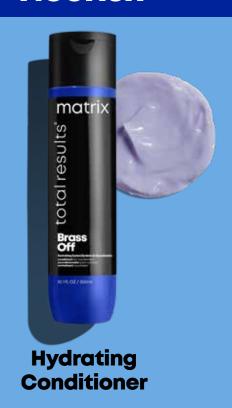

# Hydrating Conditioner

Moisturises dry strands and leaves hair feeling soft and nourished.

#### How to use

After using the **Brass Off Shampoo**, apply to wet hair.
Massage and rinse.

#### **Benefits**

- Up to 6x less breakage\*.
- · Non-colour depositing formula.
- Hydrates and nourishes hair.

\*When using the Brass Off system of shampoo, conditioner and leave-in cream.