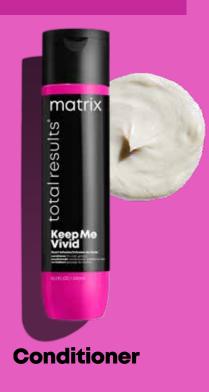

### Keep Me Vivid

#### **Conditioner**

Rebalances the natural pH of hair and nourishes each strand.

#### **How to use**

After using the **Keep Me Vivid Shampoo**, apply to wet hair.
Massage and rinse.

#### **Benefits**

- Formula's acidity helps make each strand of hair brighter by smoothing the outer cuticle.
- Helps maintains colours vibrancy.
- Nourishes each strand of hair.

#### **Key ingredients**

- Glycerin adds and maintains moisture.
- High Acidity for longer lasting colour.

#### Ideal hair type

High maintenance, coloured hair