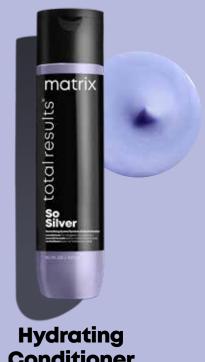

# Hydrating Conditioner

Hydrates dry and brittle hair, leaving hair silky smooth.

#### How to use

After using the **So Silver Shampoo**, apply to wet hair.
Massage and rinse.

#### **Benefits**

- Ultra nourishing formula to restore strength to coloured hair.
- · Hair feels shiny and healthy.
- · Restores hair moisture.

#### Ideal hair type

Blondes, Silvers & Greys