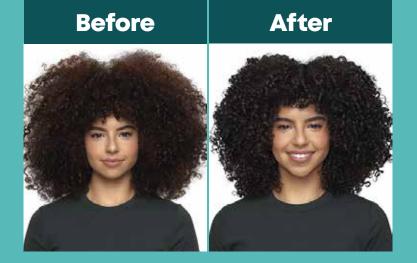

# Dark Envy

Green toning haircare to correct unwanted red undertones in dark brunette hair.

**Users of Dark Envy love...** "it's toning power and shiny finish."

# **Dark Envy**

Corrects unwanted red undertones and nourishes dark brunette hair.

#### Ideal hair type

Deep brunettes

Size: 30ml / 200ml

**After** 

matrix total results

Dark

Envy

See it to believe it