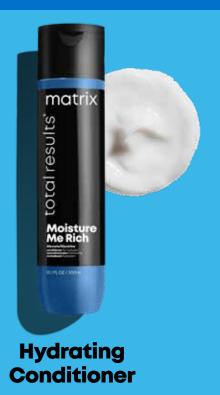

# **Hydrating Conditioner**

Conditions to help restore moisture of dry hair.

### How to use

After using the **Moisture Me Rich Shampoo**, apply to wet hair. Massage and rinse.

### **Benefits**

- Conditions, layer by layer, for instant softness.
- Provides shine and manageability.
- · Cares for colour-treated hair.

### **Key ingredients**

- Glycerin humectant that adds and maintins moisture.
- Apricot Oil lightly penetrates layers of hair to condition.

### Ideal hair type

Dry hair

**After** 

matrix total results

Moisture **Me Rich** 

See it to believe it